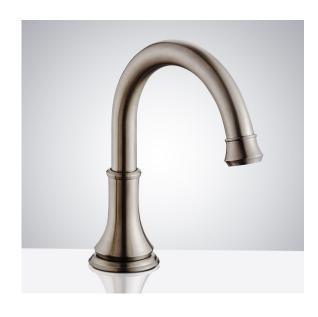

## FONTANA COMMERCIAL AUTOMATIC BRUSHED NICKEL SENSOR FAUCET SPECIFICATIONS

## FEATURES

Commercial Grade Faucet, ADA Compliant, Cast Brass Spout, Quick Connect Fittings, Integrated Water Shut-off, Hygienic Line Flush, Water Usage and Battery Strength Reporting, Self-adapting Sensor