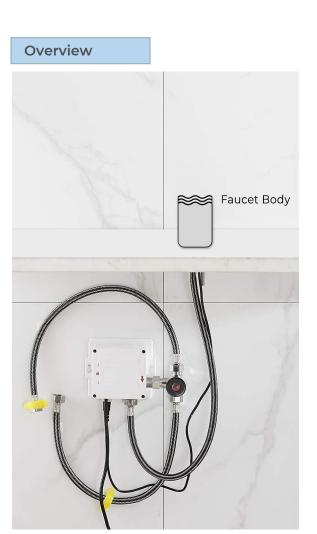

## Specs

Power: DC:6V(4AA alkaline battery) AC:220V-240V; 50/60HZ Water Consumption: 0.05Mpa-0.6Mpa Detection Zone: 16-32 cm or adjustable Motor valve lifespan: up to 500000 flushes Battery lifespan: 100000 cycles Static Power Consumption: 0.36mw Working Power consumption: 0.5mw Inductive Opening Time: < 1 second Inductive Closing Time: < 2 second Dia.of inlet / outlet pipe: G1/2" Flux: ≥0.07L/S Power Supply: Box Transformer (BOX) Temperature Mixer: Below Deck Manual Mixing Valve (BDM) Factory Default Timeout: 30s Factory Default GPC: 0.75 Working pressure: 0.05 - 1.6 Mpa Water flow: 1.2GPM (4.54 L/Min) @ 60PSI